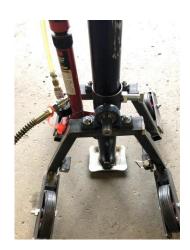

## PRODUCT DESCRIPTION

The packer seen here is for 36" mainlines. The assembly can be rolled in the pipe and is composed of a jacking post, curved stainless steel plate with closed cell rubber foam, two grout ports, one liquid filled sensor line, and a threaded orifice to install lateral grouting plugs. Pillow bearings allow the jacking post to be rotated cw & ccw, in order for the lateral plug to be physically inserted into the lateral and inflated. A hydraulic ram can be used to press the plate against the inside surface of the mainline pipe. The tap is then isolated from the pipe and the lateral connection can be injected.