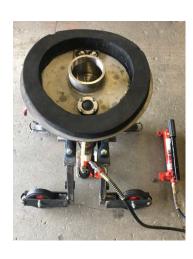

## PRODUCT DESCRIPTION

The packer seen here is for 36" mainlines. The assembly can be rolled in the pipe and is composed of a jacking post, curved stainless steel plate with closed cell rubber foam, two grout ports, one liquid filled sensor line, and a threaded orifice to install lateral grouting plugs. Pillow bearings allow the jacking post to be rotated cw & ccw, in order for the lateral plug to be physically inserted into the lateral and inflated. A hydraulic ram can be used to press the plate against the inside surface of the mainline pipe. The tap is then isolated from the pipe and the lateral connection can be injected.

## **KEY FEATURES**

- C Test & seal laterals from 36" mainlines and larger.
- C Real time testing & grouting pressure monitoring.
- C Equipped with two no-return grout valves & pressure sensor.