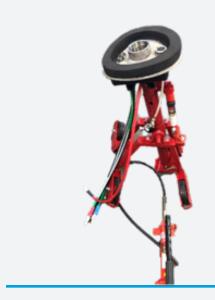

## PRODUCT DESCRIPTION

The packer seen here is for 36" mainlines. The assembly can be rolled in the pipe and is composed of a jacking post, curved stainless steel plate with closed cell rubber foam, two grout ports, one liquid filled sensor line, and a threaded orifice to install lateral grouting plugs. Pillow bearings allow the jacking post to be rotated cw & ccw, in order for the lateral plug to be physically inserted into the lateral and inflated. A hydraulic ram can be used to press the plate against the inside surface of the mainline pipe. The tap is then isolated from the pipe and the lateral connection can be injected.

## **KEY FEATURES**

- C Test & seal laterals from 36" mainlines and larger.
- C Real time testing & grouting pressure monitoring.
- C Equipped with two no-return grout valves & pressure sensor.