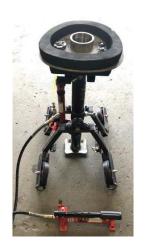

## PRODUCT DESCRIPTION

The packer seen here is for 36" mainlines. The assembly can be rolled in the pipe and is composed of a jacking post, curved stainless steel plate with closed cell rubber foam, two grout ports, one liquid filled sensor line, and a threaded orifice to install lateral grouting plugs. Pillow bearings allow the jacking post to be rotated cw & ccw, in order for the lateral plug to be physically inserted into the lateral and inflated. A hydraulic ram can be used to press the plate against the inside surface of the mainline pipe. The tap is then isolated from the pipe and the lateral connection can be injected.

## **KEY FEATURES**

- C Test & seal laterals from 36" mainlines and larger.
- C Real time testing & grouting pressure monitoring.
- C Equipped with two no-return grout valves & pressure sensor.