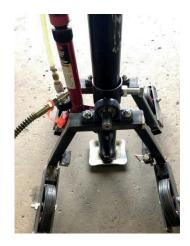

## PRODUCT DESCRIPTION

The packer seen here is for 36" mainlines. The assembly can be rolled in the pipe and is composed of a jacking post, curved stainless steel plate with closed cell rubber foam, two grout ports, one liquid filled sensor line, and a threaded orifice to install lateral grouting plugs. Pillow bearings allow the jacking post to be rotated cw & ccw, in order for the lateral plug to be physically inserted into the lateral and inflated. A hydraulic ram can be used to press the plate against the inside surface of the mainline pipe. The tap is then isolated from the pipe and the lateral connection can be injected.