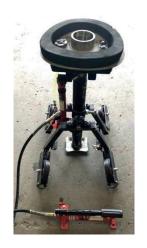

## PRODUCT DESCRIPTION

The packer seen here is for 36" mainlines. The assembly can be rolled in the pipe and is composed of a jacking post, curved stainless steel plate with closed cell rubber foam, two grout ports, one liquid filled sensor line, and a threaded orifice to install lateral grouting plugs. Pillow bearings allow the jacking post to be rotated cw & ccw, in order for the lateral plug to be physically inserted into the lateral and inflated. A hydraulic ram can be used to press the plate against the inside surface of the mainline pipe. The tap is then isolated from the pipe and the lateral connection can be injected.

## **KEY FEATURES**

- C Test & seal laterals from 36" mainlines and larger.
- C Real time testing & grouting pressure monitoring.
- C Equipped with two no-return grout valves & pressure sensor.