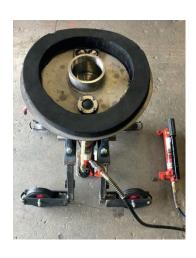

## PRODUCT DESCRIPTION

The packer seen here is for 36" mainlines. The assembly can be rolled in the pipe and is composed of a jacking post, curved stainless steel plate with closed cell rubber foam, two grout ports, one liquid filled sensor line, and a threaded orifice to install lateral grouting plugs. Pillow bearings allow the jacking post to be rotated cw & ccw, in order for the lateral plug to be physically inserted into the lateral and inflated. A hydraulic ram can be used to press the plate against the inside surface of the mainline pipe. The tap is then isolated from the pipe and the lateral connection can be injected.

## **KEY FEATURES**

- C Test & seal laterals from 36" mainlines and larger.
- C Real time testing & grouting pressure monitoring.
- C Equipped with two no-return grout valves & pressure sensor.