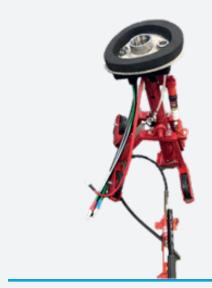

## PRODUCT DESCRIPTION

The packer seen here is for 36" mainlines. The assembly can be rolled in the pipe and is composed of a jacking post, curved stainless steel plate with closed cell rubber foam, two grout ports, one liquid filled sensor line, and a threaded orifice to install lateral grouting plugs. Pillow bearings allow the jacking post to be rotated cw & ccw, in order for the lateral plug to be physically inserted into the lateral and inflated. A hydraulic ram can be used to press the plate against the inside surface of the mainline pipe. The tap is then isolated from the pipe and the lateral connection can be injected.

## **KEY FEATURES**

- C Test & seal laterals from 36" mainlines and larger.
- C Real time testing & grouting pressure monitoring.
- C Equipped with two no-return grout valves & pressure sensor.