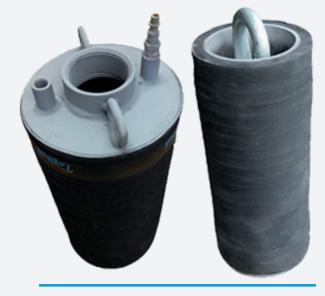

## **INFLATABLE PLUGS:** LOGIBALL MEDIUM AND **HIGH PRESSURE PLUGS**

Medium and High Pressure Plugs are customfabricated, single-size plugs with flow-thru design

## **PRODUCT DESCRIPTION**

Logiball Medium and High Pressure Plugs are custom-fabricated, single-size plugs with flow-thru design. Multiple layers of fabric reinforcement in a thick SBR rubber sleeve cover the aluminium mandrel core. Steel or stainless-steel mandrel cores and Kevlar reinforcement cables are also available upon request.

## **KEY FEATURES**

- C SBR rubber sleeve covers the mandrel core.
- C Custom fabricated single size plugs with flow-thru.
- C Custom made designs are available.