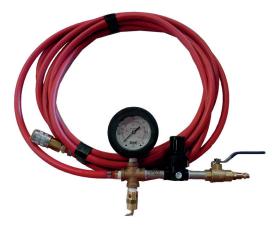

Custom made designs for high pressure injection and well packer plugs are available.

Contact us with your application and requirements.

Safety Inflation Systems with hoses available.