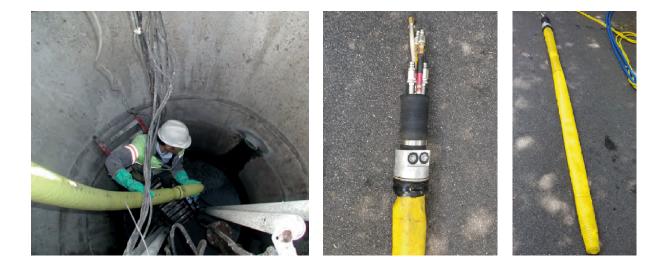

## INJECTION PACKERS: LATERALS CONNECTED TO MANHOLES

An inflatable bladder with threaded adapter used to install our standard lateral grouting plugs to seal laterals from a man entry pipe or a manhole.

## PRODUCT DESCRIPTION

Logiball Man Entry Pipe Lateral Grouter is an inflatable bladder with threaded adapter used to install our standard lateral grouting plugs to seal laterals from a man entry pipe or a manhole. It includes one inflation port for the lateral bladder, one inflation port for the 4"-6" bladder, two ports for the chemical grout and a liquid filled sensor line to monitor the void pressure.