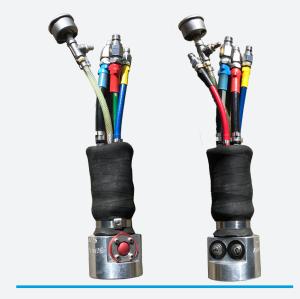

## PRODUCT DESCRIPTION

Logiball Man Entry Pipe Lateral Grouter is an inflatable bladder with threaded adapter used to install our standard lateral grouting plugs to seal laterals from a man entry pipe or a manhole. It includes one inflation port for the lateral bladder, one inflation port for the 4"-6" bladder, two ports for the chemical grout and a liquid filled sensor line to monitor the void pressure.

- c Inflatable bladder with threaded adapter.
- C Seals laterals from a man entry pipe or a manhole.
- C Sealing distance from 24" to 30' available

Q CANADA, 4210 Jean-Marchand, Quebec, QC G2C1Y69
Q USA, 4 Walton Street, Jackman, ME 04945
1-800-246-5988
www.logiball.com